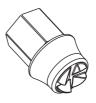

NOW fasteners are designed for safety, it cannot be unfastened using traditional methods. It only works with its own driving bit in tightening direction.

Ensures maximum clamping security toward unauthorized people and malicious acts.

Special socket geometry transmits more torque and more power to the assembly parts through fastener.

NORM One Way Fastener

Wide side walls are optimized for transferring torque energy to the fastener body at maximum level.