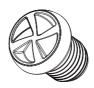

NOW fasteners are designed for safety, it cannot be unfastened using traditional methods. It only works with its own driving bit in tightening direction.

Ensures maximum clamping security toward unauthorized people and malicious acts.

Special socket geometry transmits more torque and more power to the assembly parts through fastener.

NORM One Way Fastener

Wide side walls are optimized for transferring torque energy to the fastener body at maximum level.

Socket Shape can be easily applied to any kind of fasteners including different thread forms in the range of M8-M16.

Extensive Application Range: M8-M16

High Torque - Energy Transfer

Socket geometry is independent from the fastener type. NOW can be applied to almost every part serving superior safety features with its unique and patented form.