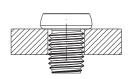

Special socket geometry transmits more torque and more power to the assembly parts through fastener.

NORM One Way Fastener

Wide side walls are optimized for transferring torque energy to the fastener body at maximum level.

Socket Shape can be easily applied to any kind of fasteners including different thread forms in the range of M8-M16.

Extensive Application Range: M8-M16

High Torque - Energy Transfer

Socket geometry is independent from the fastener type. NOW can be applied to almost every part serving superior safety features with its unique and patented form.